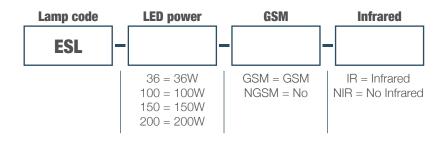

# **ESALED**

# TECHNICAL SPECIFICATIONS



### **KEY FEATURES**

ESALED, honeycomb module, perfect for airport hangars and waiting rooms.

It can be assembled in different modules to meet designers' requirements.

ESALED has been improved both from technical and design point of view. Thanks to its adaptability, this LED lamp can be used single or in a sort of honeycomb assembly, perfect to illuminate large areas such as: stadium, street, parkings, etc.

# **ORDER CODE**



# **CERTIFICATION**

### **COMPLIANCE**





# **FEATURES**





















# TYPICAL APPLICATION











# **ESALED**

# TECHNICAL SPECIFICATIONS AND DRAWINGS

### **OPTICAL FEATURES**

- Color neutral WHITE
- Light protection: glass 5mm thk
- Optical reflector
- Luminous efficiency: 114 lm/w
- Color temperature > 5000K
- Max Luminous Flux 22.800 lm
- CRI 75
- Cone: 50°
- No infrared and ultraviolet light

# **MECHANICAL FEATURES**

- Anodised aluminium body
- Cable gland type M20x1.5mm
- Degree of protection IP67
- Operating temperature range: -40°C + 85°C
- Storage temperature range: -40°C + 100°C
- High heat dissipative capacity

# **ELECTRICAL FEATURES**

- Terminal box for 2.5 mm2
- LED feeded with costant current
- Led Power: 36W 100W 150W 200W
- Power supply: 85-264VAC, 5