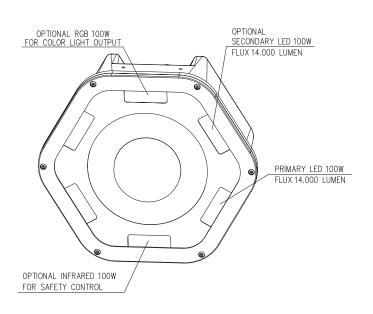

### **OPTICAL FEATURES**

- Color neutral WHITE
- Light protection: glass 5mm thk
- Optical reflector
- Luminous efficiency: 114 lm/w
- Color temperature > 5000K
- Max Luminous Flux 22.800 lm
- CRI 75
- Cone: 50°
- No infrared and ultraviolet light

# **ELECTRICAL FEATURES**

- Terminal box for 2.5 mm2
- LED feeded with costant current
- Led Power: 36W 100W 150W 200W
- Power supply: 85-264VAC, 50-60Hz

# **OPTIONS**

- Light output adjustable from 0 to 100%
- LED Power 36W 100W 150W 200W
- Multiple installation (Honeycomb)
- Can be remotely controlled by GSM module
- Up to 100W infrared light for safety control
- Two indipendent power supply circuits (100+100W)