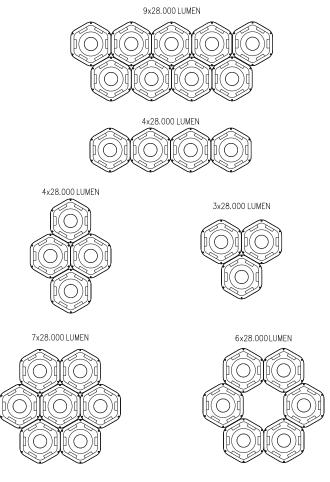

### **KEY FEATURES**

ESALED, honeycomb module, perfect for airport hangars and waiting rooms.

It can be assembled in different modules to meet designers' requirements.

ESALED has been improved both from technical and design point of view. Thanks to its adaptability, this LED lamp can be used single or in a sort of honeycomb assembly, perfect to illuminate large areas such as: stadium, street, parkings, etc.