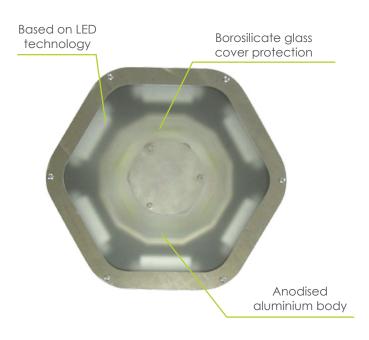

### **KEY FEATURES**

ESALED, honeycomb module, perfect for airport hangars and waiting rooms.

It can be assembled in different modules to meet designers' requirements.

ESALED has been improved both from technical and design point of view. Thanks to its adaptability, this LED lamp can be used single or in a sort of honeycomb assembly, perfect to illuminate large areas such as: stadium, street, parkings, etc.

### **OPTICAL FEATURES**

- Color neutral WHITE
- Light protection: glass 5mm thk
- Optical reflector
- Luminous efficiency: 114 lm/w
- Color temperature > 5000K
- Max Luminous Flux 22.800 lm
- CRI 75
- Cone: 50°
- No infrared and ultraviolet light

# **MECHANICAL FEATURES**

- Anodised aluminium body
- Cable gland type M20x1.5mm
- Degree of protection IP67
- Operating temperature range: -40°C + 85°C
- Storage temperature range: -40°C + 100°C
- High heat dissipative capacity