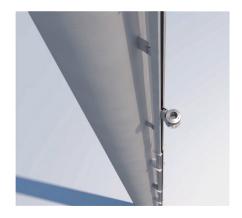

# **RAIL LOWERING SYSTEM**

The patented **Rail Lowering System** is the ideal solution to **install several equipment safely**, like pilots on a flare, AWL, cameras, smoke analysis apparatus, etc. on any elevated structure.

Our system is one of the best **lifting system** because it does **not need special safety precautions**. Thanks to our particular system the equipment can be **moved up and down** on the structure without a ladder or a platform, but only by rails.

# **KEY FEATURES**

- Instruments lifted with manual winch
- Stainless steel trolleys to lift up/down the instruments
- Equipment's power supply and control cables tied to the steel ropes
- Safely locked system when the
- instrument is elevated
- No ladders, no platforms required

## **MECHANICAL FEATURES**

- Aeronautical aluminum and stainless steel profiles
- Max loading weight: 300kg
- Aluminum rail made of a series of modules (Rail std lenght 5,8m 19ft)
- Operating temp. -40°C to +300°C
- Max rail system lenght 200m (656,168ft)