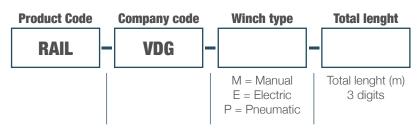

ely locked system when the
- instrument is elevated
- No ladders, no platforms required

## **MECHANICAL FEATURES**

- Aeronautical aluminum and stainless steel profiles
- Max loading weight: 300kg
- Aluminum rail made of a series of modules (Rail std lenght 5,8m 19ft)
- Operating temp. -40°C to +300°C
- Max rail system lenght 200m (656,168ft)

## RECOMMENDED RETRACTABLE INSTRUMENTS

- Aircraft Warning Lights
- Radar Antenna Cameras
- Lighting projectors Smoke analysis
- apparatus
- Flare pilots

# **APPLY TO**

- Flare
- Stack High Building Chimney
- Radio and television tower

#### **OPTIONS**

- Stainless steel rail for high temperature ambient
- Pneumatic or electric winch operated
- Extra rail lenght, above 200m available upon request

# **COMPLIANCE**

CE marking

## **ORDER CODE**



Subject to change without notice



# **SOME INSTALLATION EXAMPLES**





NO LADDERS and NO PLATFORMS REQUIRED EASY MAINTENANCE WITH RETRACTABLE SYSTEM

Drawings and photos are for informational purposes only and can change without notice.