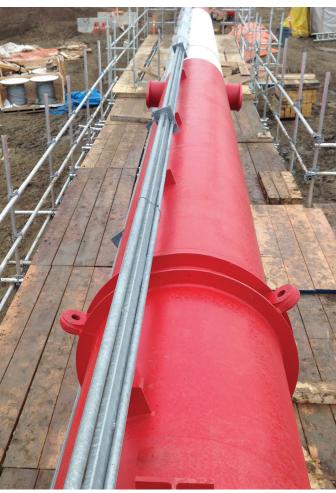

## **MECHANICAL FEATURES**

- Aeronautical aluminum and stainless steel profiles
- Max loading weight: 300kg
- Aluminum rail made of a series of modules (Rail std lenght 5,8m 19ft)
- Operating temp. -40°C to +300°C
- Max rail system lenght 200m (656,168ft)

# **SOME INSTALLATION EXAMPLES**

NO LADDERS and NO PLATFORMS REQUIRED EASY MAINTENANCE WITH RETRACTABLE SYSTEM

Drawings and photos are for informational purposes only and can change without notice.